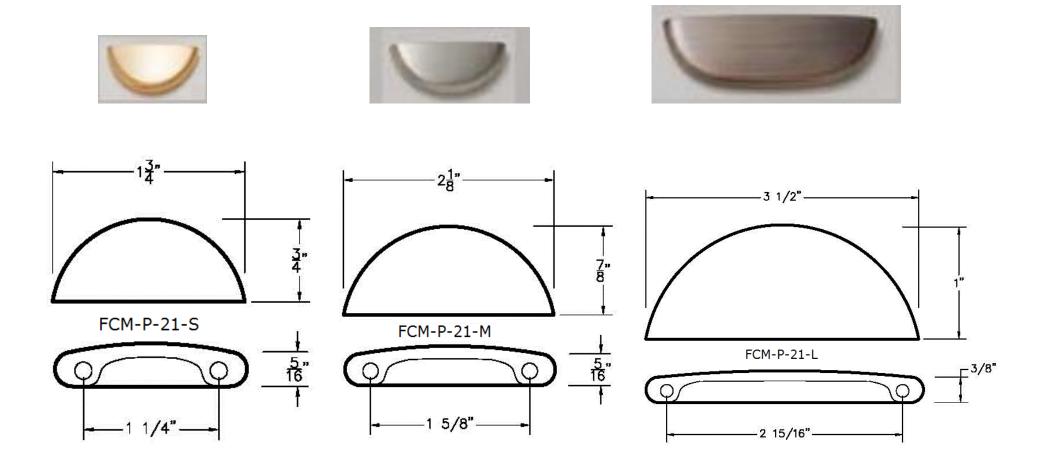

## **SPECIFICATIONS FOR 2017 FCM CATALOG**

| FCM P-21 CRESCENT BAR PULL |               |               |               |              |              |              |
|----------------------------|---------------|---------------|---------------|--------------|--------------|--------------|
|                            | MATTE BLACK   | MATTE BLACK   | MATTE BLACK   | SATIN NICKEL | SATIN NICKEL | SATIN NICKEL |
|                            | SATIN CHROME  | SATIN CHROME  | SATIN CHROME  | BLACK NICKEL | BLACK NICKEL | BLACK NICKEL |
|                            | POLISH CHROME | POLISH CHROME | POLISH CHROME | SATIN BRASS  | SATINBRASS   | SATIN BRASS  |
|                            | MATTE BL      | MATTE         | MATTH         | SATIN        | SATIN        | SATIN        |
|                            | SATIN CHI     | SATIN C       | SATIN         | BLACI        | BLACI        | BLACI        |
|                            | POLISH CF     | POLISH        | POLISH        | SATIN        | SATIN        | SATIN        |

Medium Antique Bronze: Add 5.50 to Satin Nickel Category.

| PART<br>NUMBER | Overall<br>Length | Hole<br>Location<br>CTC | Depth | Projection | 1-99 | 100-499 | 500-999 | 1-99 | 100-499 | 500-999 |
|----------------|-------------------|-------------------------|-------|------------|------|---------|---------|------|---------|---------|
| FCM-P-21-S     | 1-3/4"            | 1-1/4"                  | 3/4"  | 5/16"      | 5.40 | 5.20    | 5.00    | 6.00 | 5.85    | 5.50    |
| FCM-P-21-M     | 2-1/8"            | 1-5/8"                  | 7/8"  | 5/16"      | 6.50 | 6.30    | 6.00    | 7.25 | 7.15    | 7.00    |
| FCM-P-21-L     | 3-1/2"            | 15/16"                  | 1"    | 3/8"       | 7.50 | 7.30    | 7.00    | 8.10 | 7.99    | 7.70    |

Our FCM-P-21 Crescent Pull has a soft flat surface with a gentle radius that turns into a perfectly rolled front detail that is a full 1/4" thick. Our standard finishes are based on the most popular requests but any custom finish can be achieved on this quality material. With a smooth wide surface, this pull is a real beauty. We polish and plate or powder coat in any finish you require.